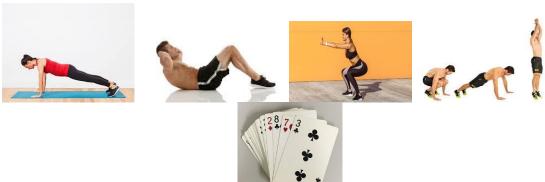

## **Deck of Cards Workout**

Can you get through the whole deck?

Draw a card from a deck of cards (or use an app on your phone!), each suit has an activity and you must do that activity for the number of reps on the card!

Hearts = Push Ups Clubs = Sit Ups
Diamonds = Squats Spades = Burpees

All picture cards are 11 reps and aces are 12 reps, for example,

2 of Clubs = 2 Sit Ups Queen of Hearts = 11 Push Ups Ace of Spades = 12 Burpees